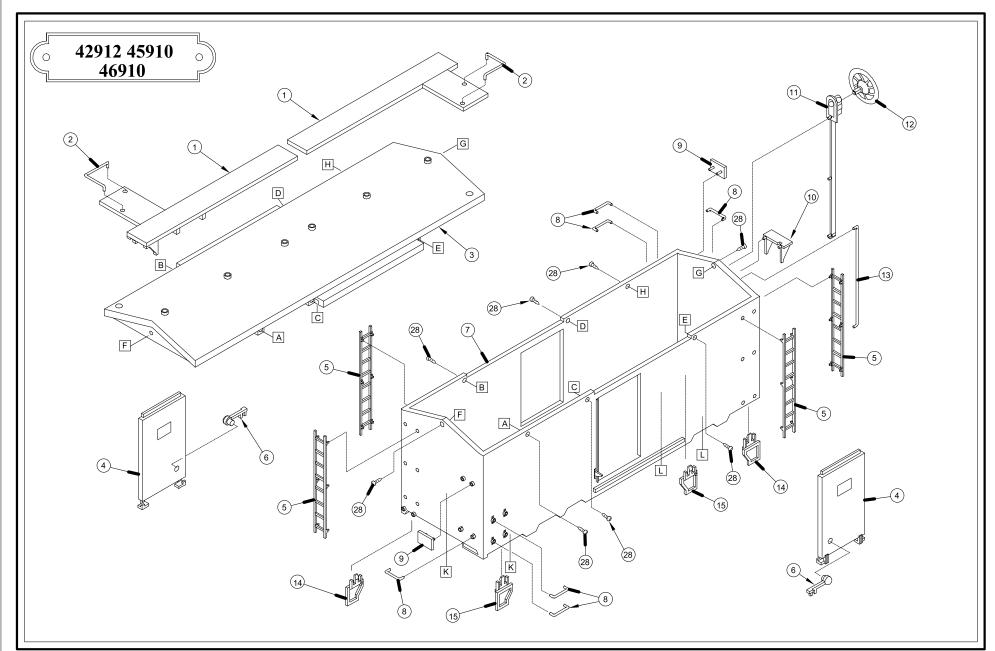

www.lgb.de

Achtung! Geben Sie bei der Bestellung eines Ersatzteils bitte die Nummer der Zeichnung oben auf dieser Seite (z. B. "2019S-1") und die Nummer des Teils auf der Zeichnung (z. B. "15") an.

Achtung! Produkte und technische Daten können sich ohne Vorankündigung ändern.

Ernst Paul Lehmann Patentwerk

Saganer Strasse 1-5 D-90475 Nürnberg

Telephone: (0911) 83707 0

Fax: (0911) 83707 70

**GERMANY** www.lab.de

Attention! When ordering a part, please include the drawing number at the top of this page (e.g., "2019S-1") and the number of the part in the drawing (e.g., "15").